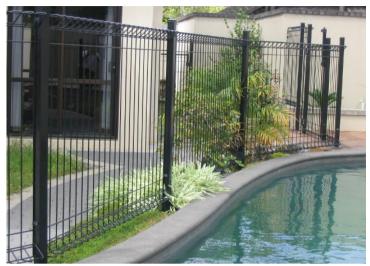

#### Pool Panel

- Pool Panel 2400W x 1300H Galvanised
- Pool Panel 2400W x 1250H Galvanised
- Folded Top & Bottom
- Vertical wire 6.30mm at 75mm
- Horizontal wire 6.30mm at 150mm
- Antiscale gap at 950mm
- Clips supplied with panels
- Also available in a Powder Coated finish