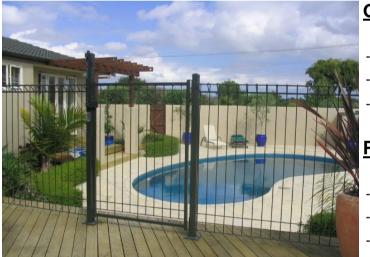

#### Pool Panel

- Pool Panel 2400W x 1300H Galvanised
- Pool Panel 2400W x 1250H Galvanised
- Folded Top & Bottom
- Vertical wire 6.30mm at 75mm
- Horizontal wire 6.30mm at 150mm
- Antiscale gap at 950mm
- Clips supplied with panels
- Also available in a Powder Coated finish

## **Installation**

Please contact sales staff for a quote on installation, or instructions can be provided

We recommend checking with your local authority on the current pool fencing regulations before installing. Please contact sales staff for advice