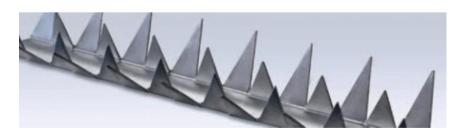

### SPIKE RAZOR TOP - BULL DOG

- Can be fitted to any fence type providing it has a top rail
- Available in 1100mm long lengths
- Pre Galv or Hot Dip Galv finish