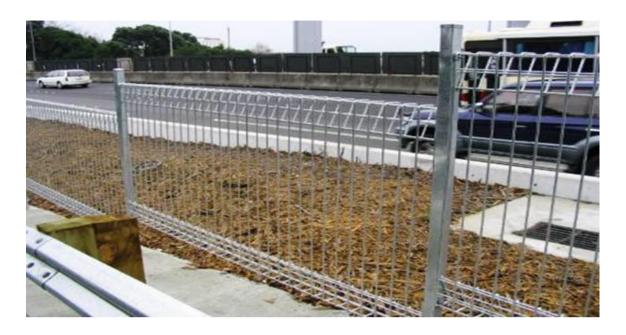

# SECURITY PANEL

- Security Panel 2400W x 1800H Galv
- Security Panel 2400W x 2100H Galv
- Folded Top & Bottom
- Vertical wire 7.50mm at 75mm
- Horizontal wire 7.50mm at 150mm
- Antiscale gap at 900mm
- Clips supplied with panels
- Also available in a Powder Coated finish

### **Posts**

- 65x3 Galv SHS x 1800mm Posts
- Nuts, bolts, washers supplied with posts
- Caps also supplied