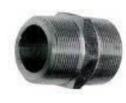

40 applies to welded and seamless pipe fittings of nominal sizes 6mm to 150mm inclusive for use with steel pipe to BS 1387, screwed BSP thread to BS 21. Suitable for water, gas, steam and air, and most applications requiring lower pressures and temperatures

#### **Pressure Tests**

Each fitting has been tested to a hydraulic pressure of 700 LBF/INZ.

### **Protection**

After screwing, fittings shall in general be degreased, phosphated and coated with black varnish. Galvanised fittings are coated with clear varnish. In both cases, the varnish acts as a protection for the threads.

- \* All fittings below stocked in Wrought Black.
- \* Galv stocked in Barrell Nipples, Sockets & Long Bends. Other fittings available overnight







Barrell Nipple (max length 90mm)



Red Bush



Elbow F/F



Elbow M/F



Long Bend



**Hex Nipple Red Hex Nipple** 



SQ Head Plug



Hex Head Plug