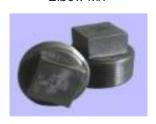

welded and seamless pipe fittings of nominal sizes 6mm to 150mm inclusive for use with steel pipe to BS 1387, screwed BSP thread to BS 21. Suitable for water, gas, steam and air, and most applications requiring lower pressures and temperatures

#### **Pressure Tests**

Each fitting has been tested to a hydraulic pressure of 700 LBF/INZ.

### **Protection**

After screwing, fittings shall in general be degreased, phosphated and coated with black varnish. Galvanised fittings are coated with clear varnish. In both cases, the varnish acts as a protection for the threads.

- \* All fittings below stocked in Wrought Black.
- \* Galv stocked in Barrell Nipples, Sockets & Long Bends. Other fittings available overnight







Barrell Nipple (max length 90mm)



Red Bush



Elbow F/F



Elbow M/F



Long Bend



**Hex Nipple Red Hex Nipple** 



SQ Head Plug



Hex Head Plug