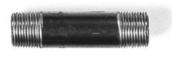

- \* All fittings below stocked in Wrought Black.
- \* Galv stocked in Barrell Nipples, Sockets & Long Bends. Other fittings available overnight

Barrell Nipple (max length 90mm)

Red Bush

Elbow F/F

Elbow M/F