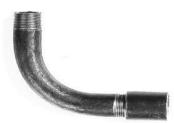

- \* All fittings below stocked in Wrought Black.
- \* Galv stocked in Barrell Nipples, Sockets & Long Bends. Other fittings available overnight

Barrell Nipple (max length 90mm)

Red Bush

Elbow F/F

Elbow M/F

Long Bend

**Hex Nipple Red Hex Nipple** 

SQ Head Plug

Hex Head Plug