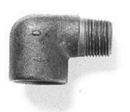

- \* All fittings below stocked in Wrought Black.
- \* Galv stocked in Barrell Nipples, Sockets & Long Bends. Other fittings available overnight

Barrell Nipple (max length 90mm)

Red Bush

Elbow F/F

Elbow M/F