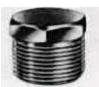

eamless pipe fittings of nominal sizes 6mm to 150mm inclusive for use with steel pipe to BS 1387, screwed BSP thread to BS 21. Suitable for water, gas, steam and air, and most applications requiring lower pressures and temperatures

#### **Pressure Tests**

Each fitting has been tested to a hydraulic pressure of 700 LBF/INZ.

### **Protection**

After screwing, fittings shall in general be degreased, phosphated and coated with black varnish. Galvanised fittings are coated with clear varnish. In both cases, the varnish acts as a protection for the threads.

- \* All fittings below stocked in Wrought Black.
- \* Galv stocked in Barrell Nipples, Sockets & Long Bends. Other fittings available overnight







Barrell Nipple (max length 90mm)



Red Bush



Elbow F/F



Elbow M/F



Long Bend



**Hex Nipple Red Hex Nipple** 



SQ Head Plug



Hex Head Plug