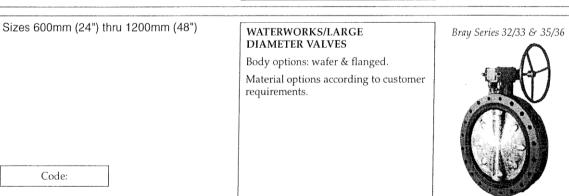

### BUTTERFLY VALVES

| 50mm 65mm 80mm 100mm          | ENDS:<br>Wafer. Table D, E, ANSI 125, 150,<br>PN 10, 16.                         | Asmuss A-Disc Butterfly Valve           |
|-------------------------------|----------------------------------------------------------------------------------|-----------------------------------------|
| 125mm 150mm 200mm 250mm       | BODY & TRIM:<br>CI body, 316, S/S disc, EPDM or<br>NITRILE seat, lever operated. |                                         |
| 300mm                         | RATING:<br>14 bar CWP, EPDM seat to 110°C.<br>NITRILE seat to 90°C.              |                                         |
| Code: ADVWE316 EPDM Seat      | MIRILE Seat 10 90 C.                                                             |                                         |
| Code: ADVWN316 NITRILE Seat   |                                                                                  | V                                       |
| 50mm 65mm 80mm 100mm          | ENDS:                                                                            | Asmuss A-Disc Butterfly Valve           |
|                               | Lugged. BS10 T/E, with EPDM seat<br>Lugged. ANSI 150, with NITRILE seat          |                                         |
| 125mm 150mm 200mm 250mm       | Lugged. BS4504 PN16 EPDM seat                                                    |                                         |
|                               | BODY & TRIM:<br>CI body, 316 S/S disc, lever operated.                           |                                         |
| 300mm                         | SEAT:<br>EPDM or NITRILE.                                                        |                                         |
| Code: ADVLE316 T/E - EPDM     | RATING:                                                                          |                                         |
| Code: ADVLES16 ANSI - NITRILE | 14 bar CWP, EPDM seat to 110°C.<br>NITRILE seat to 90°C.                         |                                         |
|                               |                                                                                  |                                         |
| Code: ADVLEM316 PN16 EPDM     |                                                                                  |                                         |
| 50-80mm 100mm 125-150mm 200mm | GEAR OPERATOR                                                                    |                                         |
|                               | For A-disc butterfly valves.                                                     |                                         |
| 250mm 300mm                   | Complete with handwheel, includes mounting bolts.                                |                                         |
| Code: ADGO ADGOSS             | Sizes: 50mm to 300mm.                                                            |                                         |
|                               |                                                                                  |                                         |
| 350mm 400mm                   | ENDS:<br>Wafer, Table E.                                                         | Asmuss A-Disc Butterfly Valve           |
|                               | BODY & TRIM:                                                                     |                                         |
|                               | CI body, 316, S/S disc, EPDM seat, gear operator.                                | V T                                     |
|                               | RATING:                                                                          |                                         |
|                               | 14 bar CWP, EPDM seat to 110°C.                                                  |                                         |
| Code: ADVWE316G               |                                                                                  |                                         |
| 350mm 400mm                   | ENDS:                                                                            | Asmuss A-Disc Butterfly Valve           |
|                               | Lugged, Table E.                                                                 |                                         |
|                               | BODY & TRIM:<br>CI body, 316, S/S disc, EPDM seat, gear                          |                                         |
|                               | operator.                                                                        |                                         |
|                               | RATING:<br>14 bar CWP, EPDM seat to 110°C.                                       |                                         |
| Code: ADVLEG316               |                                                                                  |                                         |
|                               |                                                                                  | 000000000000000000000000000000000000000 |