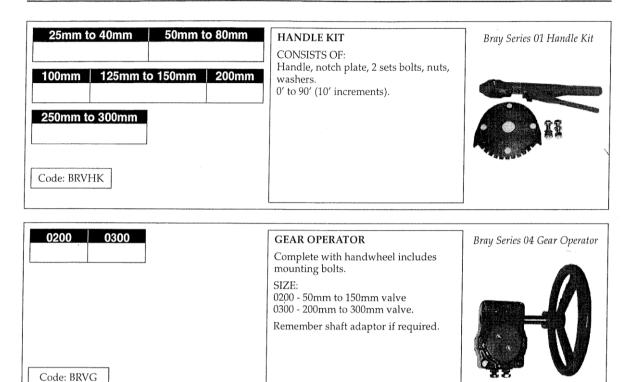

### BUTTERFLY VALVES

| 50mm 65mm 80mm 100mm          | ENDS:<br>Wafer. Table D, E, ANSI 125, 150,<br>PN 10, 16.                         | Asmuss A-Disc Butterfly Valve           |
|-------------------------------|----------------------------------------------------------------------------------|-----------------------------------------|
| 125mm 150mm 200mm 250mm       | BODY & TRIM:<br>CI body, 316, S/S disc, EPDM or<br>NITRILE seat, lever operated. |                                         |
| 300mm                         | RATING:<br>14 bar CWP, EPDM seat to 110°C.<br>NITRILE seat to 90°C.              |                                         |
| Code: ADVWE316 EPDM Seat      | MIRILE Seat 10 90 C.                                                             |                                         |
| Code: ADVWN316 NITRILE Seat   |                                                                                  | V                                       |
| 50mm 65mm 80mm 100mm          | ENDS:                                                                            | Asmuss A-Disc Butterfly Valve           |
|                               | Lugged. BS10 T/E, with EPDM seat<br>Lugged. ANSI 150, with NITRILE seat          |                                         |
| 125mm 150mm 200mm 250mm       | Lugged. BS4504 PN16 EPDM seat                                                    |                                         |
|                               | BODY & TRIM:<br>CI body, 316 S/S disc, lever operated.                           |                                         |
| 300mm                         | SEAT:<br>EPDM or NITRILE.                                                        |                                         |
| Code: ADVLE316 T/E - EPDM     | RATING:                                                                          |                                         |
| Code: ADVLES16 ANSI - NITRILE | 14 bar CWP, EPDM seat to 110°C.<br>NITRILE seat to 90°C.                         |                                         |
|                               |                                                                                  |                                         |
| Code: ADVLEM316 PN16 EPDM     |                                                                                  |                                         |
| 50-80mm 100mm 125-150mm 200mm | GEAR OPERATOR                                                                    |                                         |
|                               | For A-disc butterfly valves.                                                     |                                         |
| 250mm 300mm                   | Complete with handwheel, includes mounting bolts.                                |                                         |
| Code: ADGO ADGOSS             | Sizes: 50mm to 300mm.                                                            |                                         |
|                               |                                                                                  |                                         |
| 350mm 400mm                   | ENDS:<br>Wafer, Table E.                                                         | Asmuss A-Disc Butterfly Valve           |
|                               | BODY & TRIM:                                                                     |                                         |
|                               | CI body, 316, S/S disc, EPDM seat, gear operator.                                | V T                                     |
|                               | RATING:                                                                          |                                         |
|                               | 14 bar CWP, EPDM seat to 110°C.                                                  |                                         |
| Code: ADVWE316G               |                                                                                  |                                         |
| 350mm 400mm                   | ENDS:                                                                            | Asmuss A-Disc Butterfly Valve           |
|                               | Lugged, Table E.                                                                 |                                         |
|                               | BODY & TRIM:<br>CI body, 316, S/S disc, EPDM seat, gear                          |                                         |
|                               | operator.                                                                        |                                         |
|                               | RATING:<br>14 bar CWP, EPDM seat to 110°C.                                       |                                         |
| Code: ADVLEG316               |                                                                                  |                                         |
|                               |                                                                                  | 000000000000000000000000000000000000000 |