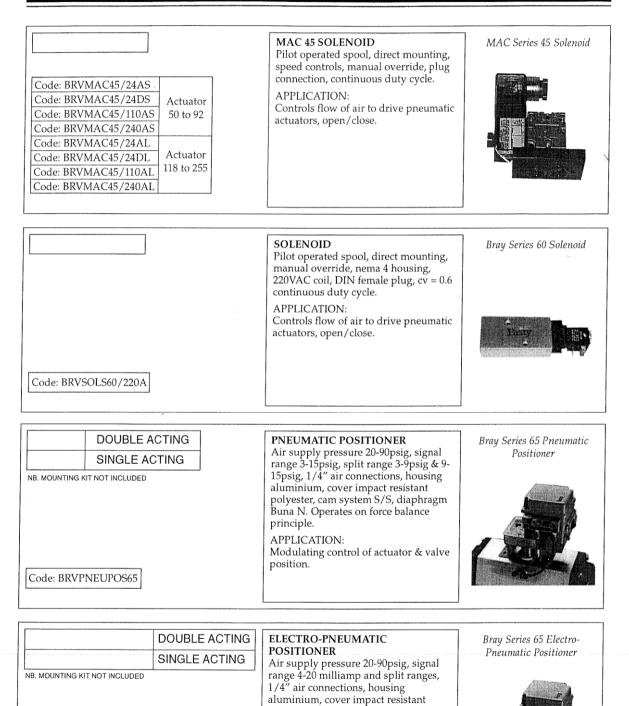

### BUTTERFLY VALVES

| 50mm 65mm 80mm 100mm          | ENDS:<br>Wafer. Table D, E, ANSI 125, 150,<br>PN 10, 16.                         | Asmuss A-Disc Butterfly Valve           |
|-------------------------------|----------------------------------------------------------------------------------|-----------------------------------------|
| 125mm 150mm 200mm 250mm       | BODY & TRIM:<br>CI body, 316, S/S disc, EPDM or<br>NITRILE seat, lever operated. |                                         |
| 300mm                         | RATING:<br>14 bar CWP, EPDM seat to 110°C.<br>NITRILE seat to 90°C.              |                                         |
| Code: ADVWE316 EPDM Seat      | MIRILE Seat 10 90 C.                                                             |                                         |
| Code: ADVWN316 NITRILE Seat   |                                                                                  | V                                       |
| 50mm 65mm 80mm 100mm          | ENDS:                                                                            | Asmuss A-Disc Butterfly Valve           |
|                               | Lugged. BS10 T/E, with EPDM seat<br>Lugged. ANSI 150, with NITRILE seat          |                                         |
| 125mm 150mm 200mm 250mm       | Lugged. BS4504 PN16 EPDM seat                                                    |                                         |
|                               | BODY & TRIM:<br>CI body, 316 S/S disc, lever operated.                           |                                         |
| 300mm                         | SEAT:<br>EPDM or NITRILE.                                                        |                                         |
| Code: ADVLE316 T/E - EPDM     | RATING:                                                                          |                                         |
| Code: ADVLES16 ANSI - NITRILE | 14 bar CWP, EPDM seat to 110°C.<br>NITRILE seat to 90°C.                         |                                         |
|                               |                                                                                  |                                         |
| Code: ADVLEM316 PN16 EPDM     |                                                                                  |                                         |
| 50-80mm 100mm 125-150mm 200mm | GEAR OPERATOR                                                                    |                                         |
|                               | For A-disc butterfly valves.                                                     |                                         |
| 250mm 300mm                   | Complete with handwheel, includes mounting bolts.                                |                                         |
| Code: ADGO ADGOSS             | Sizes: 50mm to 300mm.                                                            |                                         |
|                               |                                                                                  |                                         |
| 350mm 400mm                   | ENDS:<br>Wafer, Table E.                                                         | Asmuss A-Disc Butterfly Valve           |
|                               | BODY & TRIM:                                                                     |                                         |
|                               | CI body, 316, S/S disc, EPDM seat, gear operator.                                | V T                                     |
|                               | RATING:                                                                          |                                         |
|                               | 14 bar CWP, EPDM seat to 110°C.                                                  |                                         |
| Code: ADVWE316G               |                                                                                  |                                         |
| 350mm 400mm                   | ENDS:                                                                            | Asmuss A-Disc Butterfly Valve           |
|                               | Lugged, Table E.                                                                 |                                         |
|                               | BODY & TRIM:<br>CI body, 316, S/S disc, EPDM seat, gear                          |                                         |
|                               | operator.                                                                        |                                         |
|                               | RATING:<br>14 bar CWP, EPDM seat to 110°C.                                       |                                         |
| Code: ADVLEG316               |                                                                                  |                                         |
|                               |                                                                                  | 000000000000000000000000000000000000000 |