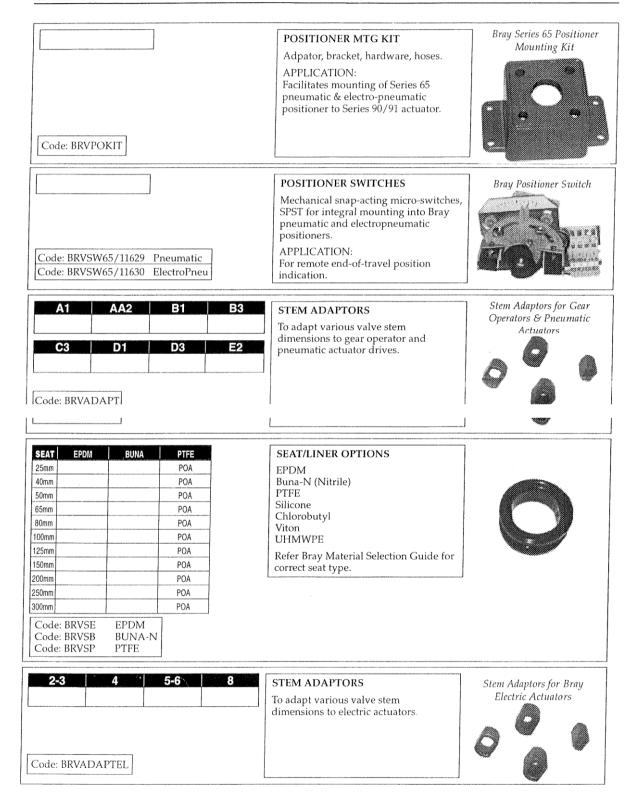

Monufactured to order                                    | [                                                                                                                                                                      | ] , |
| Manufactured to order.<br>Price on application.          | STEM EXTENSION<br>For Bray gear operator.<br>Manufactured to order.                                                                                                    |     |
| Manufactured to order.<br>Price on application.<br>Code: | LINKAGE ASSEMBLY<br>Operation of two valves by one<br>actuator.<br>Manufactured to order.                                                                              |     |

PHONE: 06 755 2510 / CELL: 0274 804 408 / WEB: www.npss.co.nz



### BRAY BUTTERFLY VALVES



9